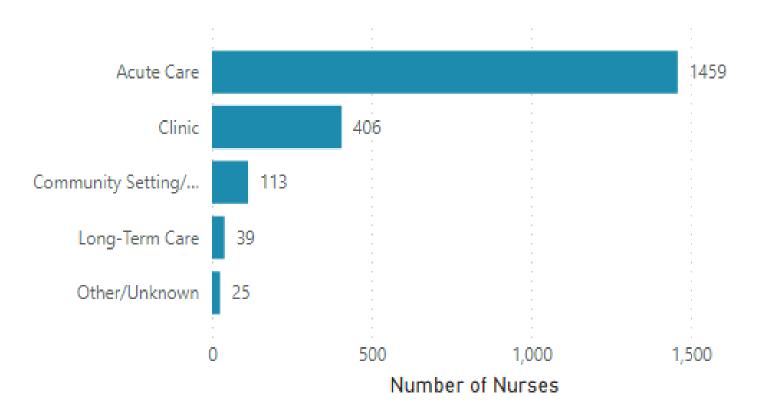

eceptors: Complete a minimum of 80 hours of clinical practice instruction per student any term clinical experience of the program

# Data Discussion Fall 2022-Fall 2023

#### Fall 2022 to Fall 2023

#### Students Precepted: 2064 / Total Preceptors: 2046

Number of Preceptors and Grant Funds Allocated by Start Date



#### Number of Preceptors from Fall 2022-Fall 2023

#### Number of Preceptors by Term



## **Race/Ethnicity of Preceptors**

#### Number of Preceptors by Race/Ethnicity



#### Numbers of Students Per Preceptor

**Five** preceptors precepted **3** students during fiscal year 2022-2023. **One** preceptor precepted **4** students during fiscal year 2022-2023



### **Types of Students Precepted**



## Preceptorship by Facility Type

#### Number of Preceptors by Facility Type



## Grant Distributions by Geographic Areas

Total Grant Amount by School's Geographic Area



# Funds Across the State-Fiscal Year 2022-2023

| Critical Access Hospitals            | Total Grant Amount |  |
|--------------------------------------|--------------------|--|
| Cascade Medical Center               | \$725              |  |
| Jefferson Healthcare                 | \$725              |  |
| Mason General Hospital               | \$725              |  |
| North Valley Hospital                | \$725              |  |
| Ocean Beach Hospital                 | \$725              |  |
| Prosser Memorial Health              | \$725              |  |
| Three Rivers Hospital                | \$725              |  |
| Whitman Hospital &<br>Medical Center | \$725              |  |



##