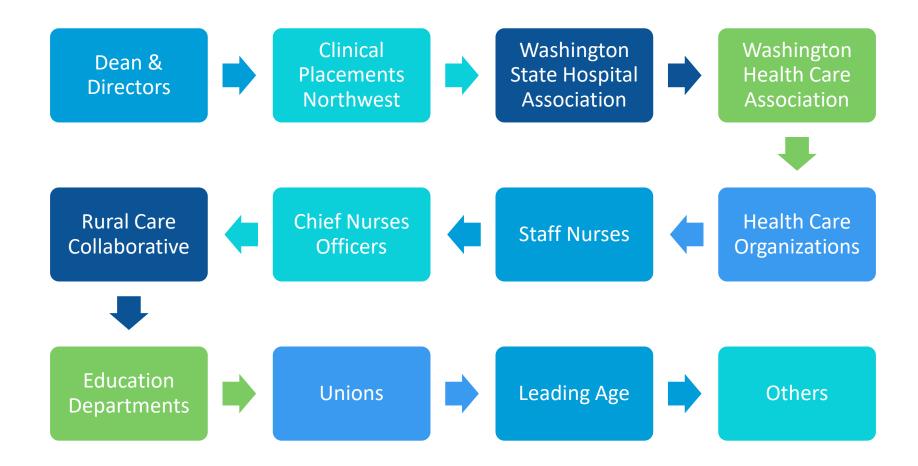

- Informational meetings with educational departments, leadership, staff and others
- Feedback from Preceptor Advisory Committee Meetings
- Flyer with QR code <u>Preceptor promotional</u> <u>flyer</u> (PDF)
- Preceptor website with various resources: preceptor modules, video, links to statewide vendor site (DocuSign) <u>Student Nurse Preceptor</u> <u>WA Board of Nursing</u>
- GovDelivery Communications and DOH Weekly Bulletin
- Research team assisting with data analysis for quality improvements
- Outreach to targeted groups: rural, underserved areas and long-term care facilities.