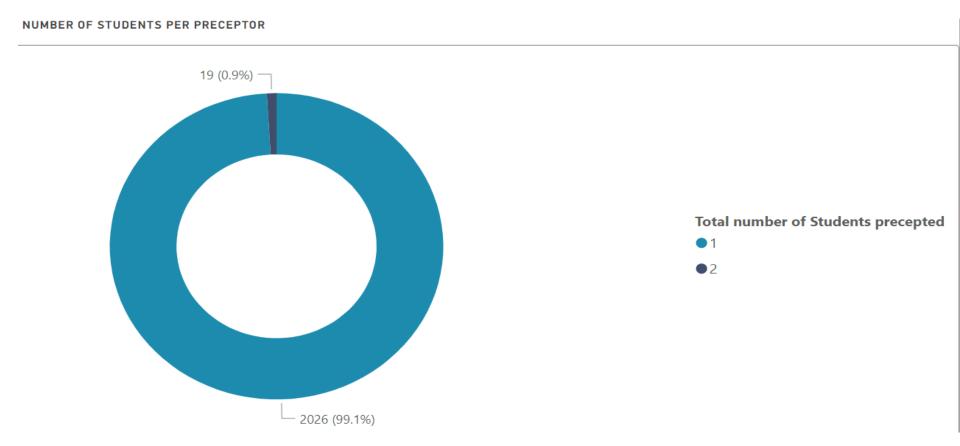

#### Numbers of Students Per Preceptor

**Five** preceptors precepted **3** students during fiscal year 2022-2023. **One** preceptor precepted **4** students during fiscal year 2022-2023