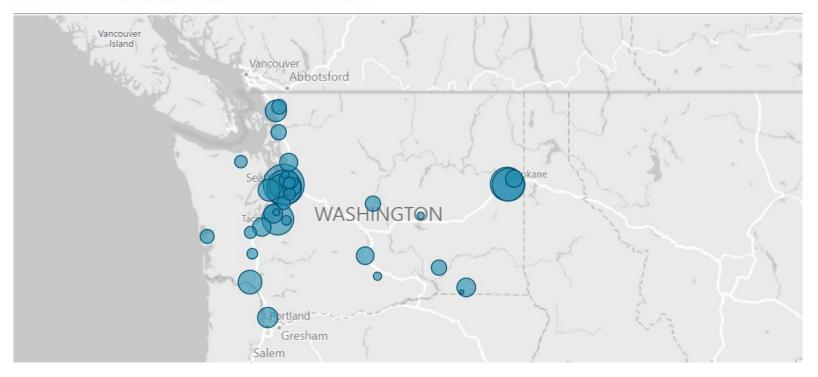

## Grant Distributions by Geographic Areas

Total Grant Amount by School's Geographic Area

## Allocated Funds by School's Location Fall 2022-Fall 2023

ALLOCATED FUNDS BY PRECEPTED STUDENT'S SCHOOL LOCATION