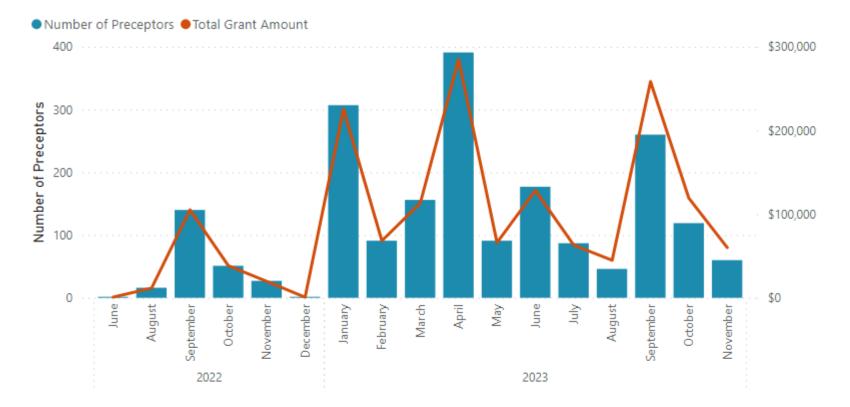

#### Students Precepted: 2064 / Total Preceptors: 2046

Number of Preceptors and Grant Funds Allocated by Start Date

#### Number of Preceptors from Fall 2022-Fall 2023