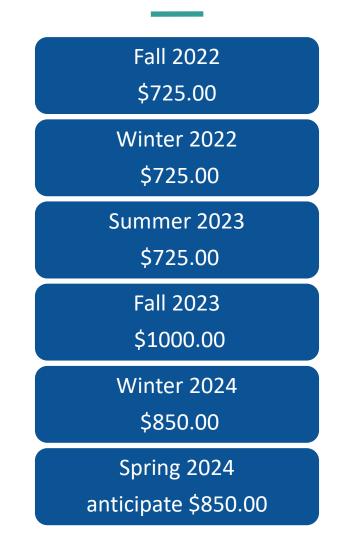

## Grant Amounts Fall 2022-Spring 2024

#### Data as of 3/12/2024

| Quarter Fiscal<br>Year 2022-2023 | Submission | Quarter Fiscal Year<br>2023-2024 | Submission |
|----------------------------------|------------|----------------------------------|------------|
|                                  |            | Summer 2023                      | 297        |
| Fall 2022                        | 240        | Fall 2023                        | 480        |
| Winter 2023                      | 317        | Winter 2024 (In Progress)        | 251        |
| Spring 2023                      | 712        | Spring 2024                      |            |
| Total:                           | 1263       | Total:                           | 1028       |