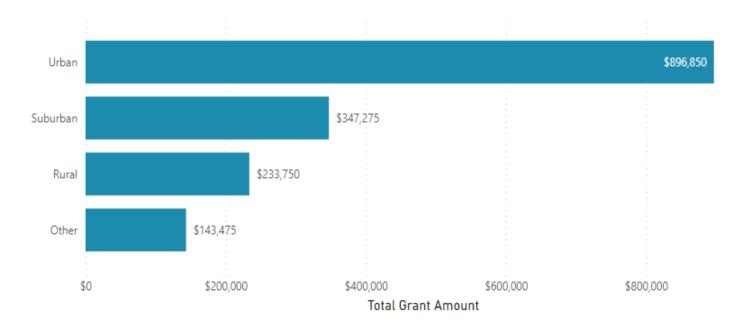

## Grant Distributions by Geographic Areas

Total Grant Amount by School's Geographic Area

## Allocated Funds by School's Location Fall 2022-Fall 2023

ALLOCATED FUNDS BY PRECEPTED STUDENT'S SCHOOL LOCATION