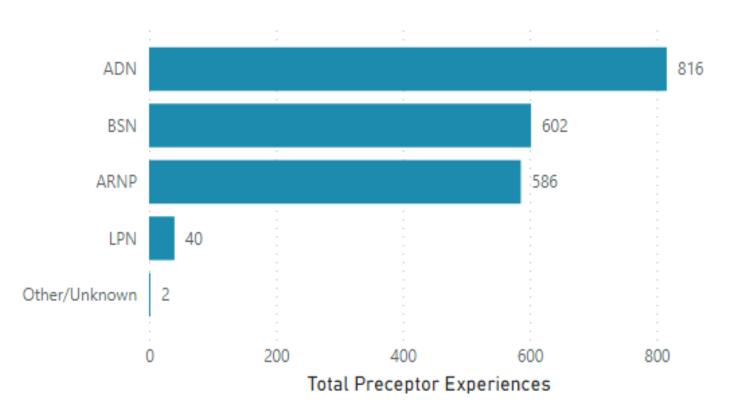

last term prior to graduation during the preceptorship clinical course
- ARNP preceptors: Complete a minimum of 80 hours of clinical practice instruction per student any term clinical experience of the program

# Data Discussion Fall 2022-Fall 2023

#### Fall 2022 to Fall 2023

#### Students Precepted: 2064 / Total Preceptors: 2046

Number of Preceptors and Grant Funds Allocated by Start Date



#### Number of Preceptors from Fall 2022-Fall 2023

#### Number of Preceptors by Term



## **Race/Ethnicity of Preceptors**

#### Number of Preceptors by Race/Ethnicity



#### Numbers of Students Per Preceptor

**Five** preceptors precepted **3** students during fiscal year 2022-2023. **One** preceptor precepted **4** students during fiscal year 2022-2023



### **Types of Students Precepted**



## Preceptorship by Facility Type

#### Number of Preceptors by Facility Type



## Grant Distributions by Geographic Areas

Total Grant Amount by School's Geographic Area



# Funds Across the State-Fiscal Year 2022-2023

| Critical Access Hospitals            | Total Grant Amount |  |
|--------------------------------------|--------------------|--|
| Cascade Medical Center               | \$725              |  |
| Jefferson Healthcare                 | \$725              |  |
| Mason General Hospital               | \$725              |  |
| North Valley Hospital                | \$725              |  |
| Ocean Beach Hospital                 | \$725              |  |
| Prosser Memorial Health              | \$725              |  |
| Three Rivers Hospital                | \$725