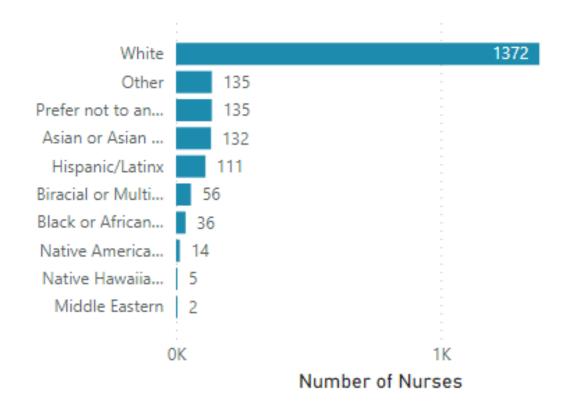

## **Race/Ethnicity of Preceptors**

#### Number of Preceptors by Race/Ethnicity