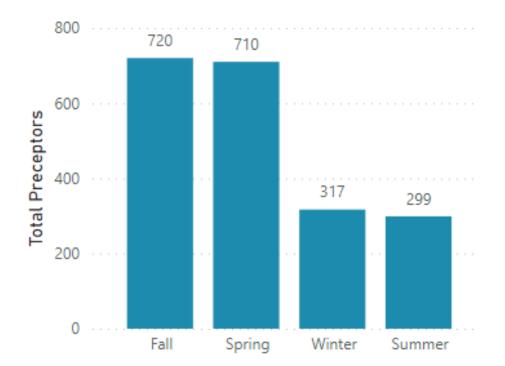

ton Administrative Code (WAC 246-840-533) preceptorship eligibility criteria
- Precept RN, PN and APRN students enrolled in a licensed and accredited WA public or private not-for-profit school of nursing
- Prelicensure preceptors: Complete a minimum of 80 hours of clinical practice instruction per student in the last term prior to graduation during the preceptorship clinical course
- ARNP preceptors: Complete a minimum of 80 hours of clinical practice instruction per student any term clinical experience of the program

# Data Discussion Fall 2022-Fall 2023

#### Fall 2022 to Fall 2023

#### Students Precepted: 2064 / Total Preceptors: 2046

Number of Preceptors and Grant Funds Allocated by Start Date



#### Number of Preceptors from Fall 2022-Fall 2023

#### Number of Preceptors by Term



## **Race/Ethnicity of Preceptors**

#### Number of Preceptors by Race/Ethnicity



#### Numbers of Students Per Preceptor

**Five** preceptors precepted **3** students during fiscal year 2022-2023. **One** preceptor precepted **4** students during fiscal year 2022-2023



### **Types of Students Precepted**



## Preceptorship by Facility Type

#### Number of Preceptors by Facility Type



## Grant Distributions by Geographic Areas

Total Grant Amount by School's Geographic Area



# Funds Across the State-Fiscal Year 2022-2023

| Critical Access Hospitals            | Total Grant Amount |  |
|--------------------------------------|--------------------|--|
| Cascade Medical Center               | \$725              |  |
| Jefferson Healthcare                 | \$725              |  |
|