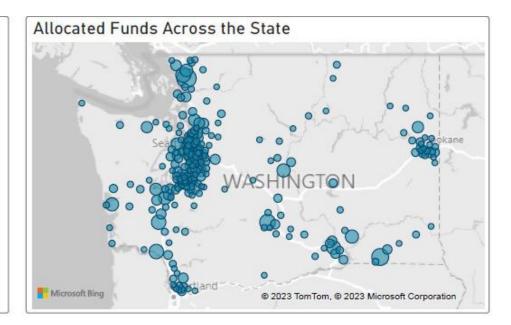

## Grant Distributions by Geographic Areas

Total Grant Amount by School's Geographic Area

# Funds Across the State-Fiscal Year 2022-2023

| Critical Access Hospitals            | Total Grant Amount |  |
|--------------------------------------|--------------------|--|
| Cascade Medical Center               | \$725              |  |
| Jefferson Healthcare                 | \$725              |  |
| Mason General Hospital               | \$725              |  |
| North Valley Hospital                | \$725              |  |
| Ocean Beach Hospital                 | \$725              |  |
| Prosser Memorial Health              | \$725              |  |
| Three Rivers Hospital                | \$725              |  |
| Whitman Hospital &<br>Medical Center | \$725              |  |

## Allocated Funds by School's Location Fall 2022-Fall 2023

ALLOCATED FUNDS BY PRECEPTED STUDENT'S SCHOOL LOCATION