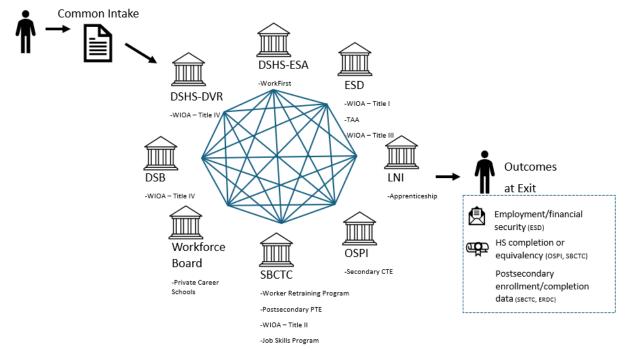

## **System Integration - What is it?**

"No Wrong Door" to Washington's Workforce System

-Customized Training Program

Data-Owning State Programs