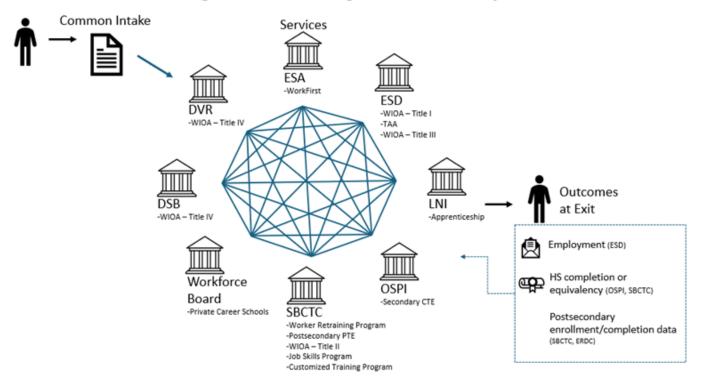

## **System Integration - What is it?**

"No Wrong Door" to Washington's Workforce System

-Customized Training Program

Data-Owning State Programs

#### **Internal Partners**

- Adult (WIOA Title 1)
- Dislocated Worker (WIOA Title 1)
- Youth (WIOA Title 1)
- Adult Education (WIOA Title 2)
- Employment Security Department (WIOA Title 3)
- Division of Vocational Rehab (WIOA Title 4)
- Department of Services for the Blind (WIOA Title 4)
- WorkFirst (Temporary Assistance for Needy Families)

#### External

- State Board for Community and Technical Colleges
- L&I/SBCTC Apprenticeships
- Department of Corrections
- County Jails
- Department of Social and Health Services
- Chamber of Commerce
- Other Workforce-Oriented Organizations