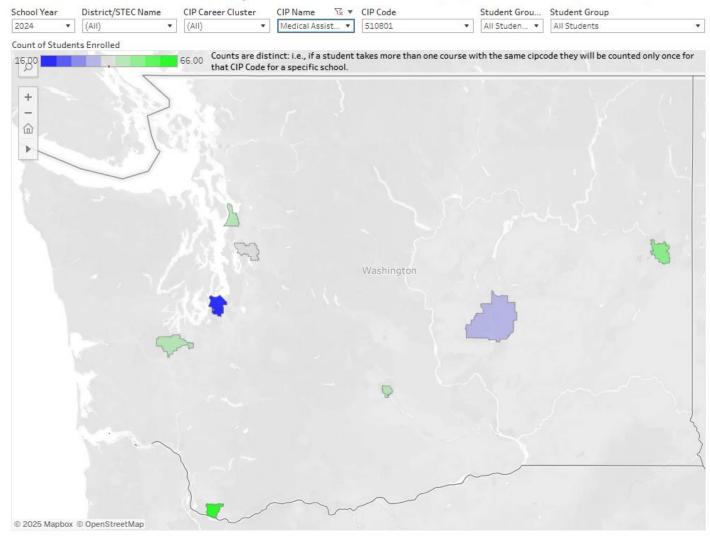

### Medical Assistant

#### CIP Code Enrollment Heat Map

Note: To view different demographic groups, use the 'Student Group Type' filter and then set the 'Student Group' filter to one group.