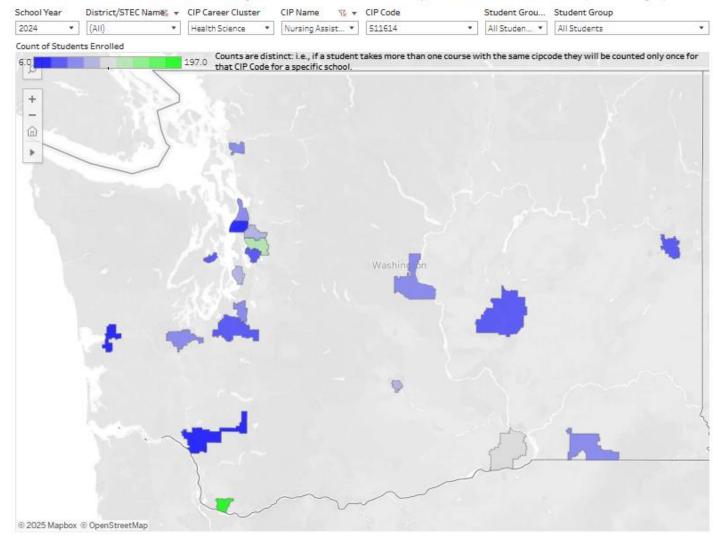

### Nursing Assistant

#### CIP Code Enrollment Heat Map

Note: To view different demographic groups, use the 'Student Group Type' filter and then set the 'Student Group' filter to one group.