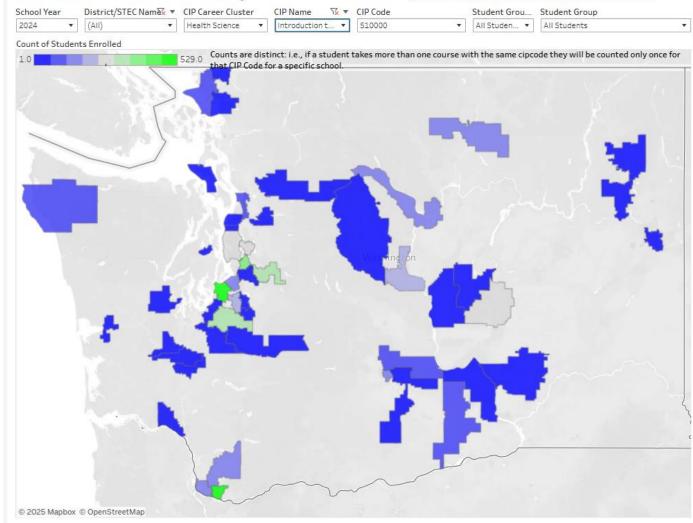

#### **CIP Code Enrollment Heat Map**

Note: To view different demographic groups, use the 'Student Group Type' filter and then set the 'Student Group' filter to one group.

Intro to Health Careers

#### CIP Code Enrollment Heat Map

Note: To view different demographic groups, use the 'Student Group Type' filter and then set the 'Student Group' filter to one group.