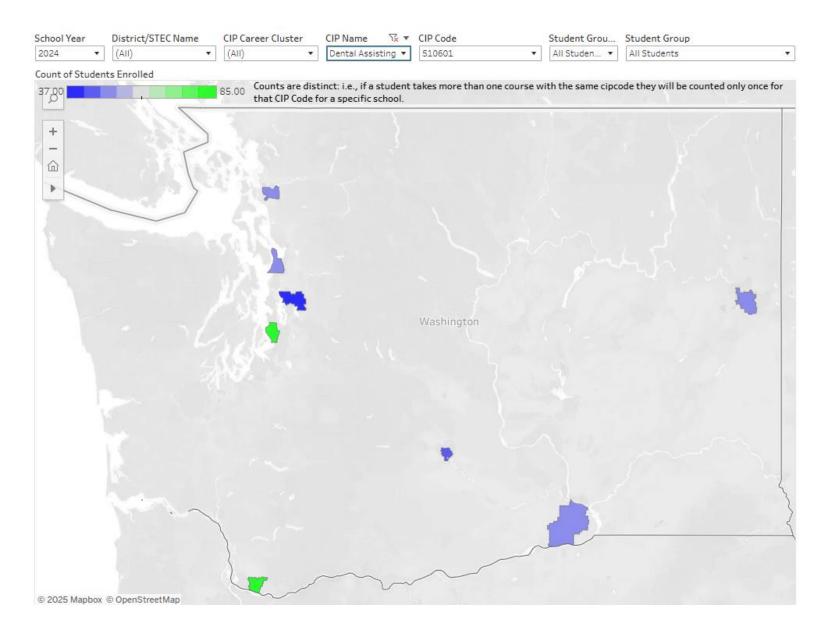

### Dental Assistant

#### CIP Code Enrollment Heat Map

Note: To view different demographic groups, use the 'Student Group Type' filter and then set the 'Student Group' filter to one group.

| School Year | District/STEC Name    | CIP Career Cluster | CIP Name 🛛 😿 🔻   | CIP Code | Student Grou | Student Group  |
|-------------|-----------------------|--------------------|------------------|----------|--------------|----------------|
| 2024 🔹      | Granite Falls Schoo 🔻 | (AII) •            | Home Care Aide 🔻 | 512699 🔹 | All Studen 🔻 | All Students 🔹 |