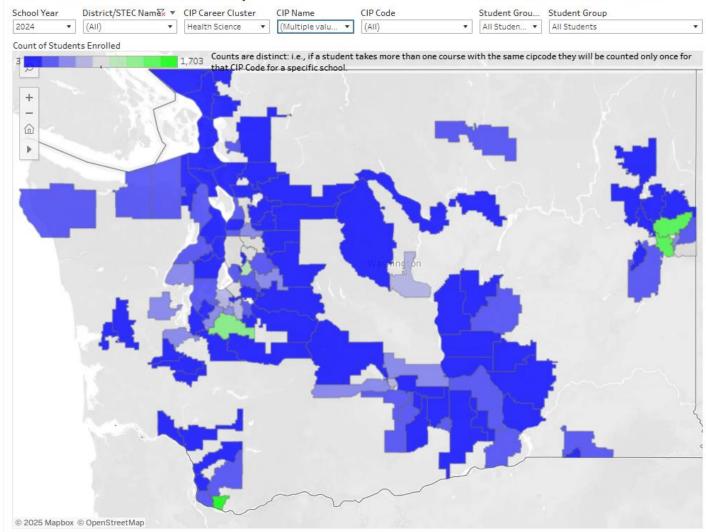

### All Health Sciences

HS. Enrollment - FCS CIPS -Sports Med

#### **CIP Code Enrollment Heat Map**

Note: To view different demographic groups, use the 'Student Group Type' filter and then set the 'Student Group' filter to one group.

Intro to Health Careers