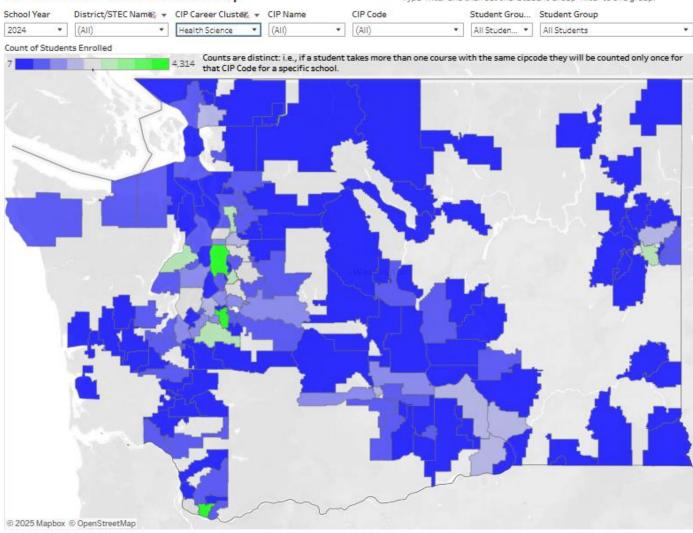

# Health Science Pathway

7-12 CTE Enrollment Across Washington

Data shared by Office of Superintendent of Public Instruction April 1, 2025 CIP Code Enrollment Heat Map

Note: To view different demographic groups, use the 'Student Group Type' filter and then set the 'Student Group' filter to one group.

### All Health Sciences

HS. Enrollment - FCS CIPS -Sports Med

#### **CIP Code Enrollment Heat Map**

Note: To view different demographic groups, use the 'Student Group Type' filter and then set the 'Student Group' filter to one group.

Intro to Health Careers